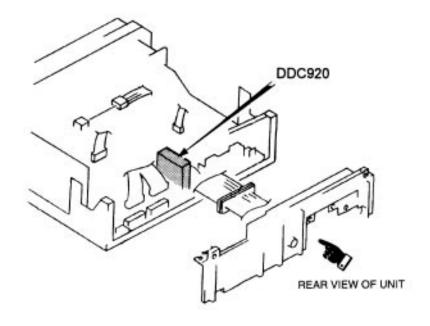

## Service Bulletin Car Stereo

Model: XR-C900 No. 414

Subject: NO POWER ON OR NO SOUND WHEN UNIT Date: January 6, 1997

**HEATS UP** 

Symptom:

(11) The unit will have no power or no sound when a certain high temperature is reached.

This may be a protection circuit malfunction of the D/D converter (REF# DDC920).

**Solution:** Replace the DDC920 on the main board with an improved DC to DC converter

| REF    | DESCRIPTION        | PART NUMBER  |
|--------|--------------------|--------------|
| DDC920 | DC TO DC CONVERTER | 1-473-682-11 |